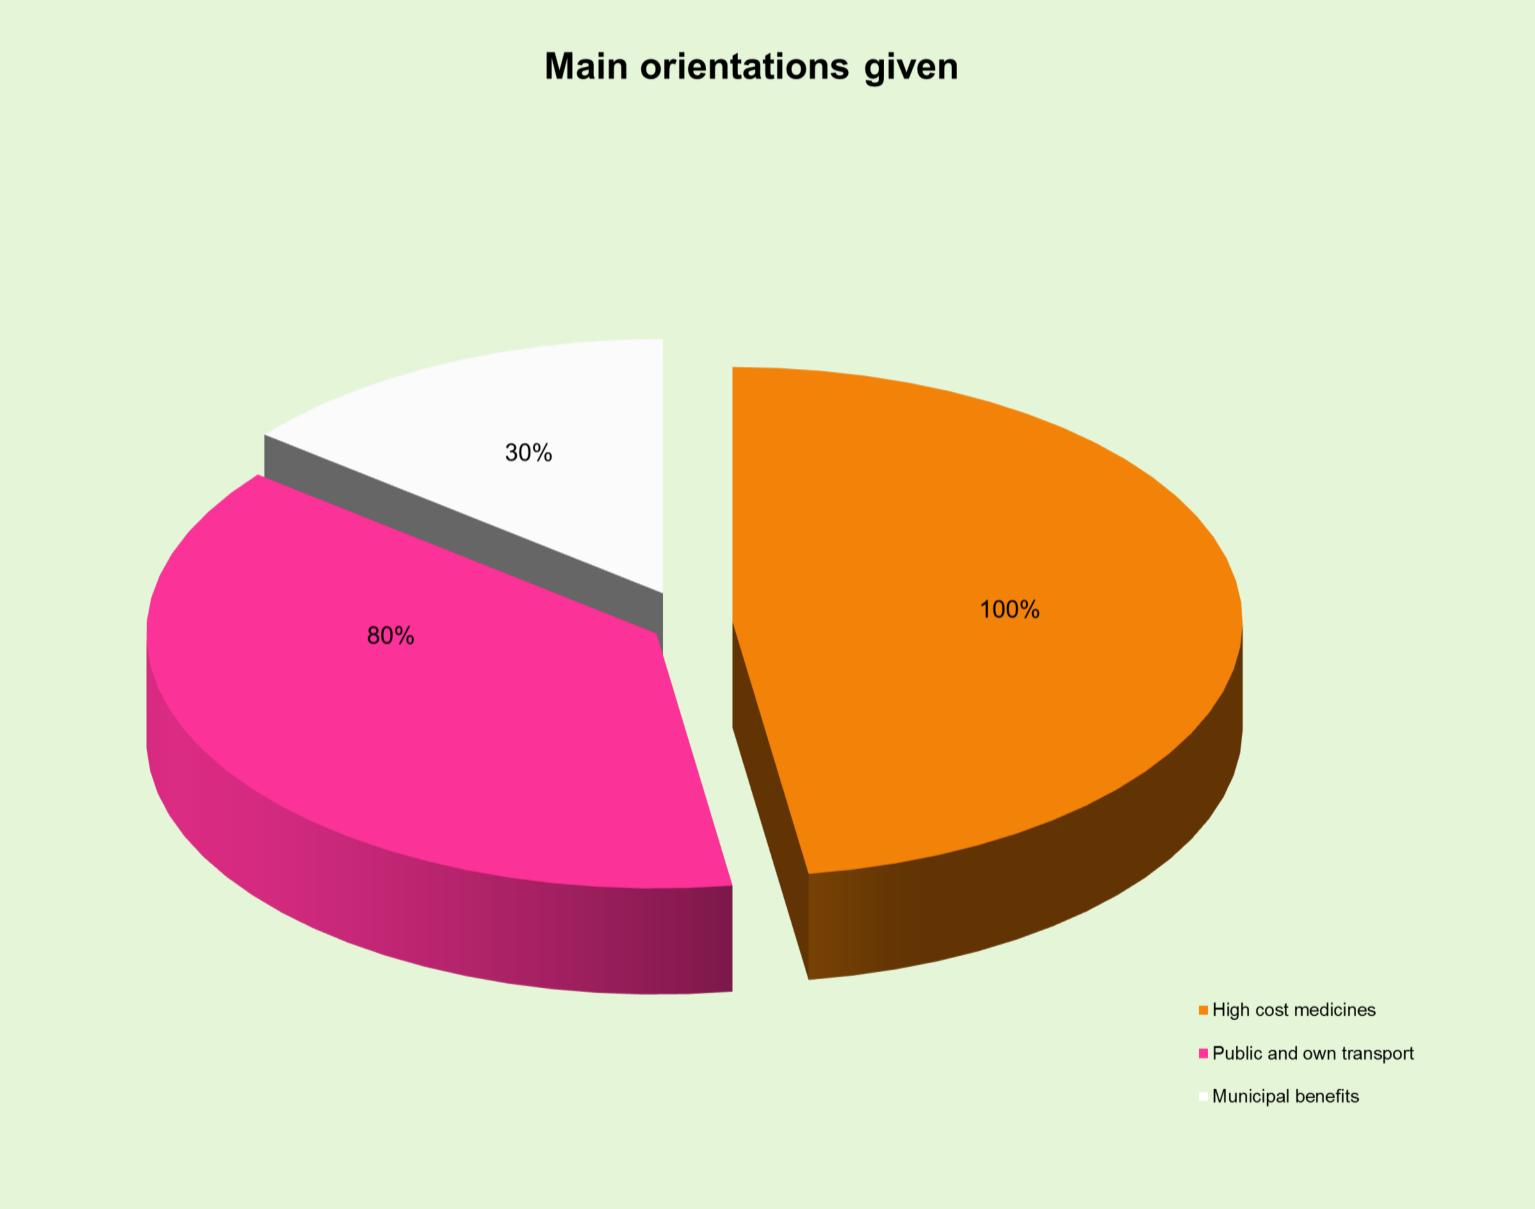

# RESULTS

Instrumentation actions and referrals for treatment and rehabilitation were necessary in all cases.

### CONCLUSION

The social reception supported the referrals and promoted the comprehensiveness of care and the humanization of relations between health professionals and the group of people with MS. The specific guidelines, according to the demands, were useful for the participants' access to social benefits and services, allowing social reintegration and the consequent improvement of quality of life.